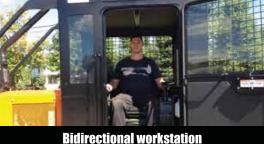

|
| Displacement:       | 3.3 L (202 po3)                                                                   |
| Fuel tank capacity: | 85 L (22,5 gal)                                                                   |
| Fuel consumption:   | 1.5 to 2.5 gal/h                                                                  |
| Transmission:       | Hydrostatic                                                                       |
| Differential:       | hydraulic locking, manual operated                                                |
| Radio control:      | Engine and winches                                                                |









**MD-80** 

10,500 lbs

John Deere Weight 548G III ®

23,690 lbs



MD-80

1.5 - 2.5 gal/h

John Deere 548G III ®

3.7 - 5.5 gal/h

















2095 rue Dandenault Lawrenceville, QC, J0E 1W0 Canada

Phone: +1 450.915.0058 www.awassos.com info@awassos.com