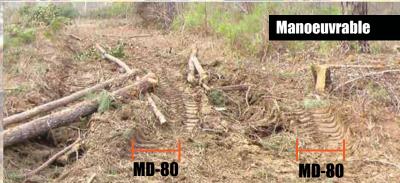

**MD-80** 

10,500 lbs

John Deere Weight 548G III ®

23,690 lbs

MD-80

1.5 - 2.5 gal/h

John Deere 548G III ®

3.7 - 5.5 gal/h