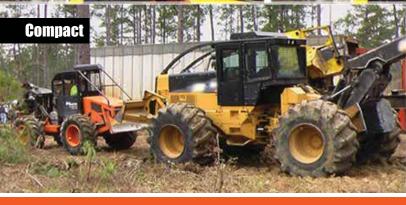

## **SPECIFICATIONS**

| UI LUII IUNI IUNU   |                                                                                   |
|---------------------|-----------------------------------------------------------------------------------|
| Weight:             | 10,500 - 12,000 lbs (4,760 - 5,445 kg)<br>May vary depending on installed options |
| Overall length:     | 5,15 m (16.9 ft)                                                                  |
| Overall width:      | 2 m (80 in)                                                                       |
| Ground clearence:   | 46 cm (18 in)                                                                     |
| Rated horsepower:   | 62 kw (83 hp)                                                                     |
| Displacement:       | 3.3 L (202 po3)                                                                   |
| Fuel tank capacity: | 85 L (22,5 gal)                                                                   |
| Fuel consumption:   | 1.5 to 2.5 gal/h                                                                  |
| Transmission:       | Hydrostatic                                                                       |
| Differential:       | hydraulic locking, manual operated                                                |
| Radio control:      | Engine and winches                                                                |

**MD-80** 

10,500 lbs

John Deere Weight 548G III ®

23,690 lbs

MD-80

1.5 - 2.5 gal/h

John Deere 548G III ®

3.7 - 5.5 gal/h